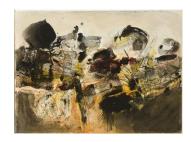

# **Sculpture & Assemblage**

Nancy Grossman (b.1940)

Black Landscape (aka Landscape), 1964

leather, fabric, metal, wood, fur, bristle, paper, nylon and paint assemblage mounted to plywood 49 7/8" x 38" x 3 1/2" / 126.7 x 96.5 x 8.9 cm signed and dated