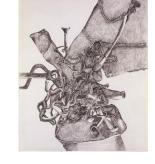

Nancy Grossman (b.1940)

Monkey Fur in an Empty Cage, 1966
graphite and crayon on paper
16 7/8" x 13 7/8" / 42.9 x 35.2 cm sheet size
16 1/8" x 13" / 41.0 x 33.0 cm sight size
signed and dated

Nancy Grossman (b.1940) Siege-Throttler, 1966 charcoal on grey paper 25 5/8" x 19 3/4" / 65.1 x 50.2 cm signed