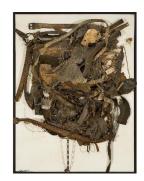

Nancy Grossman (b.1940) For David Smith, 1965

leather, metal, rubber, fabric and paint assemblage on canvas mounted on plywood 85" x 85" x 6 3/4" / 215.9 x 215.9 x 17.1 cm signed and dated

Nancy Grossman (b.1940)