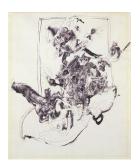

Nancy Grossman (b.1940) *Untitled*, 1966

black ink on paper 17" x 14" / 43.2 x 35.6 cm sheet size 16 1/4" x 13" / 41.3 x 33.0 cm sight size signed and dated

Nancy Grossman (b.1940) *Untitled*, 1966 black ink on paper 16 3/4" x 13 3/4" / 42.5 x 34.9 cm sheet size 15 3/4" x 12 7/8" / 40.0 x 32.7 cm sight size signed and dated

Nancy Grossman (b.1940)

Untitled, 1966

black ink and wash on paper 16 3/4" x 13 3/4" / 42.5 x 34.9 cm sheet size 16 1/2" x 13 1/2" / 41.9 x 34.3 cm sight size signed and dated

Nancy Grossman (b.1940) *Untitled*, 1966

black ink on paper

16 1/2" x 13 3/4" / 41.9 x 34.9 cm sheet size

16" x 12 7/8" / 40.6 x 32.7 cm sight size

signed and dated

Nancy Grossman (b.1940)

Untitled with 3 Spikes and Sluice, 1966
black ink on paper
16 7/8" x 13 7/8" / 42.9 x 35.2 cm
signed and dated