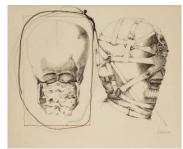

## Skull and Head, 1968

black ink and graphite on paper 13 7/8" x 17" / 35.2 x 43.2 cm sheet size 12" x 14 1/2" / 30.5 x 36.8 cm sight size signed and dated

Nancy Grossman (b.1940)