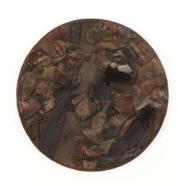

Nancy Grossman (b.1940) East of the Sun, 1964

metal, paper and paint assemblage mounted on Masonite 24" x 18" x 3 1/2" / 61.0 x 45.7 x 8.9 cm signed and dated

Nancy Grossman (b.1940) My Terrible Stomach, 1964/2015 assemblage of wood, metal, plastic, rubber and string 86 1/2" x 24 1/2" x 14 1/2" / 219.7 x 62.2 x 36.8 cm signed and dated