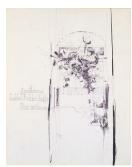

Nancy Grossman (b.1940)

Byzantine Love Tickle, 1967

black ink on paper

16 3/4" x 14" / 42.5 x 35.6 cm sheet size

16 1/8" x 12 3/4" / 41.0 x 32.4 cm sight size signed and dated

Nancy Grossman (b.1940)

## Leo's Machine, 1967

black ink on paper 17" x 14" / 43.2 x 35.6 cm sheet size 16 1/4" x 13 1/4" / 41.3 x 33.7 cm sight size signed and dated

Nancy Grossman (b.1940)