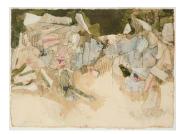

# **Sculpture & Assemblage**

Nancy Grossman (b.1940)

Black Landscape (aka Landscape), 1964

leather, fabric, metal, wood, fur, bristle, paper, nylon and paint assemblage mounted to plywood 49 7/8" x 38" x 3 1/2" / 126.7 x 96.5 x 8.9 cm signed and dated