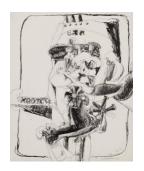

Nancy Grossman (b.1940) it means that just because there are arrows-so, 1966 graphite on paper 16 3/4" x 13 7/8" / 42.5 x 35.2 cm sheet size 16 1/8" x 13 1/8" / 41.0 x 33.3 cm sight size signed and dated