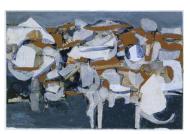

Nancy Grossman (b.1940) <code>XEBELLOZI</code>, 1964 leather, metal, fabric, paint and graphite assemblage on canvas mounted on plywood  $31" \times 17 \ 1/2" \times 3 \ 1/4" \ / \ 78.7 \times 44.5 \times 8.3 \ cm$  signed and dated