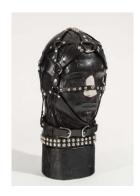

## <mark>Р.М., 1968</mark>

leather, wood, paint, epoxy and hardware 16 1/2" x 6" x 8" / 41.9 x 15.2 x 20.3 cm signed and dated

Nancy Grossman (b.1940)

Untitled (Head with Long Spike), 1968

leather, wood, paint, epoxy and metal 17 1/4" x 7 3/8" x 11 1/2" / 43.8 x 18.7 x 29.2 cm signed and dated