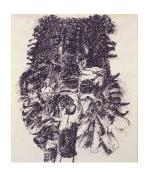

Nancy Grossman (b.1940)

Monkey Fur in an Empty Cage, 1966
graphite and crayon on paper
16 7/8" x 13 7/8" / 42.9 x 35.2 cm sheet size
16 1/8" x 13" / 41.0 x 33.0 cm sight size
signed and dated

Nancy Grossman (b.1940) Siege-Throttler, 1966 charcoal on grey paper 25 5/8" x 19 3/4" / 65.1 x 50.2 cm signed