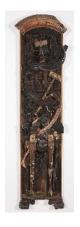

## Potawatami, 1967

leather, rubber and metal assemblage on plywood 63 1/8" x 38" x 11 3/4" / 160.3 x 96.5 x 29.8 cm signed and dated

Nancy Grossman (b.1940)