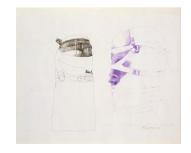

## Purple Glass, 1966

metal, leather, wood, fabric, glass, and rawhide assemblage on canvas mounted on plywood 49 1/4" x 37 1/2" x 6" / 125.1 x 95.3 x 15.2 cm signed and dated

Nancy Grossman (b.1940)