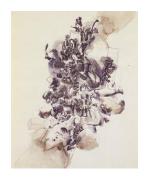

Nancy Grossman (b.1940) *Untitled*, 1966

black ink on paper 17" x 14" / 43.2 x 35.6 cm sheet size 16 1/4" x 13" / 41.3 x 33.0 cm sight size signed and dated

Nancy Grossman (b.1940) *Untitled*, 1966 black ink on paper 16 3/4" x 13 3/4" / 42.5 x 34.9 cm sheet size 15 3/4" x 12 7/8" / 40.0 x 32.7 cm sight size signed and dated

Nancy Grossman (b.1940)

Untitled, 1966

black ink and wash on paper 16 3/4" x 13 3/4" / 42.5 x 34.9 cm sheet size 16 1/2" x 13 1/2" / 41.9 x 34.3 cm sight size signed and dated

Nancy Grossman (b.1940) *Untitled*, 1966

black ink on paper

16 1/2" x 13 3/4" / 41.9 x 34.9 cm sheet size

16" x 12 7/8" / 40.6 x 32.7 cm sight size

signed and dated

Nancy Grossman (b.1940)

Untitled with 3 Spikes and Sluice, 1966
black ink on paper
16 7/8" x 13 7/8" / 42.9 x 35.2 cm
signed and dated