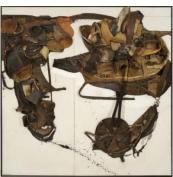

# **Sculpture & Assemblage**

Nancy Grossman (b.1940)

Black Landscape (aka Landscape), 1964

leather, fabric, metal, wood, fur, bristle, paper, nylon and paint assemblage mounted to plywood 49 7/8" x 38" x 3 1/2" / 126.7 x 96.5 x 8.9 cm signed and dated