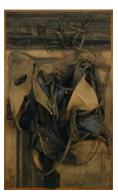

Nancy Grossman (b.1940) <code>XEBELLOZI</code>, 1964 leather, metal, fabric, paint and graphite assemblage on canvas mounted on plywood  $31" \times 17 \ 1/2" \times 3 \ 1/4" \ / \ 78.7 \times 44.5 \times 8.3 \ cm$  signed and dated