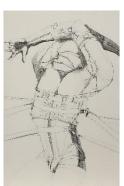

Nancy Grossman (b.1940)

Untitled (male figure with arms crossed overhead), 1969
black ink on paper
35" x 23" / 88.9 x 58.4 cm
signed and dated