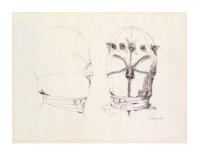

## Skull and Head, 1968

black ink and graphite on paper 13 7/8" x 17" / 35.2 x 43.2 cm sheet size 12" x 14 1/2" / 30.5 x 36.8 cm sight size signed and dated

Nancy Grossman (b.1940)