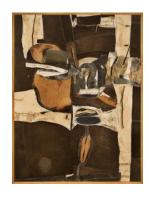

# **Sculpture & Assemblage**

Nancy Grossman (b.1940)

Black Landscape (aka Landscape), 1964

leather, fabric, metal, wood, fur, bristle, paper, nylon and paint assemblage mounted to plywood 49 7/8" x 38" x 3 1/2" / 126.7 x 96.5 x 8.9 cm signed and dated