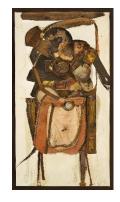

Nancy Grossman (b.1940) For David Smith, 1965

leather, metal, rubber, fabric and paint assemblage on canvas mounted on plywood 85" x 85" x 6 3/4" / 215.9 x 215.9 x 17.1 cm signed and dated

Nancy Grossman (b.1940)