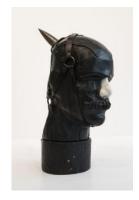

## <mark>Р.М., 1968</mark>

leather, wood, paint, epoxy and hardware 16 1/2" x 6" x 8" / 41.9 x 15.2 x 20.3 cm signed and dated

Nancy Grossman (b.1940)

Untitled (Head with Long Spike), 1968

leather, wood, paint, epoxy and metal 17 1/4" x 7 3/8" x 11 1/2" / 43.8 x 18.7 x 29.2 cm signed and dated