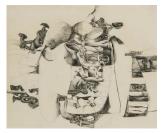

# **Works on Paper**

Nancy Grossman (b.1940)

Subterran Explosion, 1962

collage of various paper, ink and watercolor on paper
10 7/8" x 15" / 27.6 x 38.1 cm

signed and dated

Nancy Grossman (b.1940)

Black Thundercloud Landscape, 1963