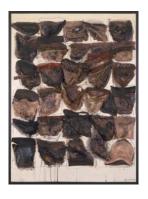

## Skull and Head, 1968

black ink and graphite on paper 13 7/8" x 17" / 35.2 x 43.2 cm sheet size 12" x 14 1/2" / 30.5 x 36.8 cm sight size signed and dated

Nancy Grossman (b.1940)

# Two Heads, 1968

black ink on paper 13 3/4" x 17" / 34.9 x 43.2 cm sheet size 11 7/8" x 14 3/8" / 30.2 x 36.5 cm sight size signed and dated

Nancy Grossman (b.1940) *Untitled,* 1968 ink on paper 13 3/4" x 17" / 34.9 x 43.2 cm sheet size 13 1/2" x 16 1/4" / 34.3 x 41.3 cm sight size signed and dated