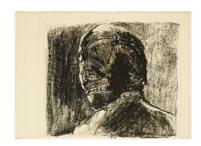

# Two Heads, 1968

black ink on paper 13 3/4" x 17" / 34.9 x 43.2 cm sheet size 11 7/8" x 14 3/8" / 30.2 x 36.5 cm sight size signed and dated

Nancy Grossman (b.1940) *Untitled,* 1968 ink on paper 13 3/4" x 17" / 34.9 x 43.2 cm sheet size 13 1/2" x 16 1/4" / 34.3 x 41.3 cm sight size signed and dated