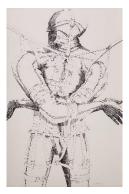

Nancy Grossman (b.1940)

Two Heads/Crown Around Crown, 1968

black ink on paper

13 3/4" x 17" / 34.9 x 43.2 cm sheet size

9 5/8" x 12 3/4" / 24.4 x 32.4 cm sight size

signed and dated

Nancy Grossman (b.1940)

Male Figure, 1969
black ink on paper
35" x 22 3/4" / 88.9 x 57.8 cm
signed and dated