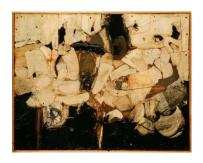

Nancy Grossman (b.1940) For David Smith, 1965

leather, metal, rubber, fabric and paint assemblage on canvas mounted on plywood 85" x 85" x 6 3/4" / 215.9 x 215.9 x 17.1 cm signed and dated

Nancy Grossman (b.1940)