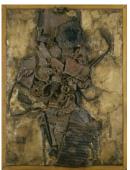

Nancy Grossman (b.1940) East of the Sun, 1964

metal, paper and paint assemblage mounted on Masonite 24" x 18" x 3 1/2" / 61.0 x 45.7 x 8.9 cm signed and dated

Nancy Grossman (b.1940) My Terrible Stomach, 1964/2015 assemblage of wood, metal, plastic, rubber and string 86 1/2" x 24 1/2" x 14 1/2" / 219.7 x 62.2 x 36.8 cm signed and dated