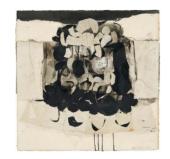

Nancy Grossman (b.1940) East of the Sun, 1964

metal, paper and paint assemblage mounted on Masonite 24" x 18" x 3 1/2" / 61.0 x 45.7 x 8.9 cm signed and dated

Nancy Grossman (b.1940) My Terrible Stomach, 1964/2015 assemblage of wood, metal, plastic, rubber and string 86 1/2" x 24 1/2" x 14 1/2" / 219.7 x 62.2 x 36.8 cm signed and dated