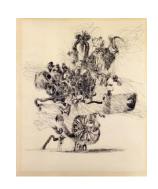

Nancy Grossman (b.1940) *Untitled*, 1966

black ink on paper 17" x 14" / 43.2 x 35.6 cm sheet size 16 1/4" x 13" / 41.3 x 33.0 cm sight size signed and dated

Nancy Grossman (b.1940) *Untitled*, 1966 black ink on paper 16 3/4" x 13 3/4" / 42.5 x 34.9 cm sheet size 15 3/4" x 12 7/8" / 40.0 x 32.7 cm sight size signed and dated

Nancy Grossman (b.1940)

Untitled, 1966

black ink and wash on paper 16 3/4" x 13 3/4" / 42.5 x 34.9 cm sheet size 16 1/2" x 13 1/2" / 41.9 x 34.3 cm sight size signed and dated

Nancy Grossman (b.1940) *Untitled*, 1966

black ink on paper

16 1/2" x 13 3/4" / 41.9 x 34.9 cm sheet size

16" x 12 7/8" / 40.6 x 32.7 cm sight size

signed and dated

Nancy Grossman (b.1940)

Untitled with 3 Spikes and Sluice, 1966
black ink on paper
16 7/8" x 13 7/8" / 42.9 x 35.2 cm
signed and dated