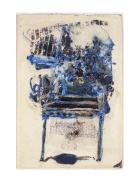

## Purple Glass, 1966

metal, leather, wood, fabric, glass, and rawhide assemblage on canvas mounted on plywood 49 1/4" x 37 1/2" x 6" / 125.1 x 95.3 x 15.2 cm signed and dated

Nancy Grossman (b.1940)