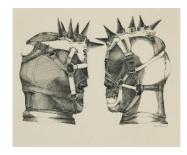

# Two Heads, 1968

black ink on paper 13 3/4" x 17" / 34.9 x 43.2 cm sheet size 11 7/8" x 14 3/8" / 30.2 x 36.5 cm sight size signed and dated

Nancy Grossman (b.1940) *Untitled,* 1968 ink on paper 13 3/4" x 17" / 34.9 x 43.2 cm sheet size 13 1/2" x 16 1/4" / 34.3 x 41.3 cm sight size signed and dated