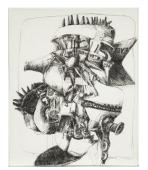

## Skull and Head, 1968

black ink and graphite on paper 13 7/8" x 17" / 35.2 x 43.2 cm sheet size 12" x 14 1/2" / 30.5 x 36.8 cm sight size signed and dated

Nancy Grossman (b.1940)